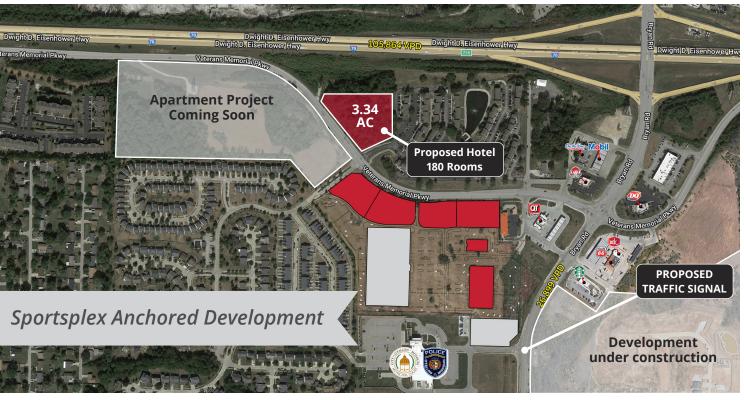

## **RETAIL BUILDINGS & LAND FOR SALE OR LEASE**

Bryan Crossings | I-70 & Bryan Road | O'Fallon, Missouri 63366 1 AC - 4 AC | 1,200 SF - 60,000 SF Proposed | Call for Details

## **PROPERTY DETAILS**

Anchored by proposed multi-sport complex - with more than 1 million estimated visits per year

Sale, ground lease

Easily accessible via Bryan Road & I-70

High-growth area convenient to all of St. Charles County

I-70: 105,864 VPD | Bryan Road: 26,899 VPD

**Evan Barnett** 

314.785.7678 ebarnett@paceproperties.com

**Ryan Geringer** 314.785.7642 rgeringer@paceproperties.com