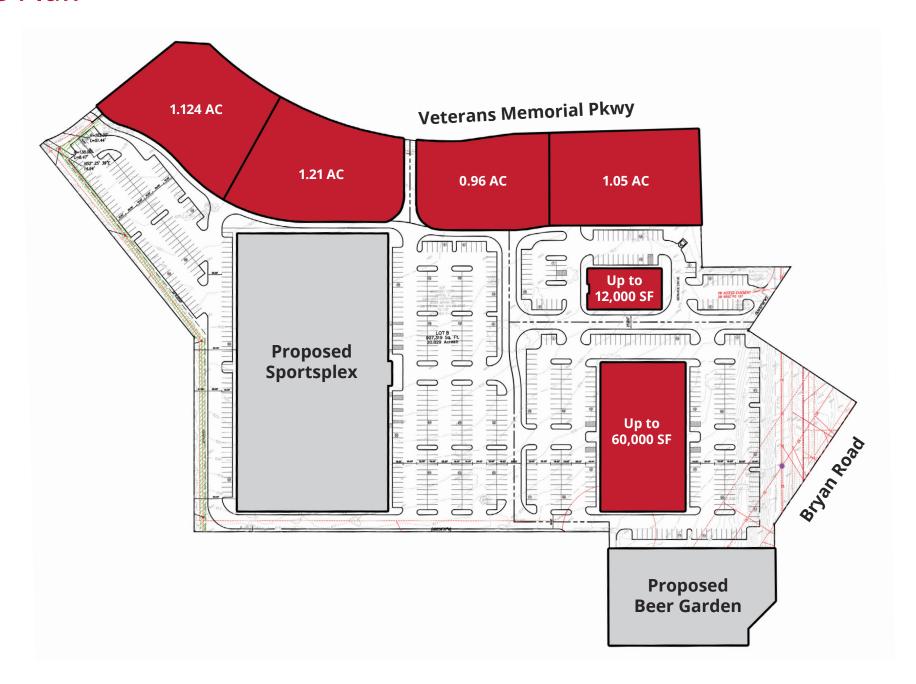

023 DEMOGRAPHICS** 1 Mile | 3 Miles | 5 Miles



**Population** 8,238 | 66,724 | 145,643



**Daytime Population** 5,308 | 34,504 | 73,438

\$

Median Household Income \$91,691 | \$112,590 | \$115,293



## **RETAIL BUILDINGS & LAND FOR SALE OR LEASE**

Bryan Crossings | I-70 & Bryan Road | O'Fallon, Missouri 63366 1 AC - 4 AC | 1,200 SF - 60,000 SF Proposed | Call for Details

## **PROPERTY DETAILS**

Anchored by proposed multi-sport complex - with more than 1 million estimated visits per year

Sale, ground lease

Easily accessible via Bryan Road & I-70

High-growth area convenient to all of St. Charles County

I-70: 105,864 VPD | Bryan Road: 26,899 VPD

**Evan Barnett** 

314.785.7678 ebarnett@paceproperties.com

**Ryan Geringer** 314.785.7642 rgeringer@paceproperties.com

## Site Plan